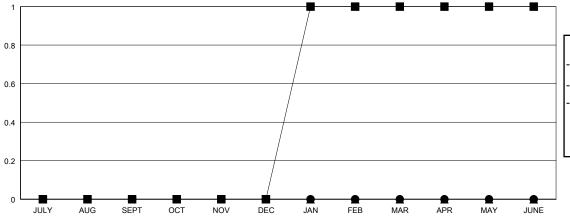

## LOCATION PENNSYLVANIA

| Clubs                        |               |           |               |  |
|------------------------------|---------------|-----------|---------------|--|
| RESULTS FOR 2017-2018        |               |           |               |  |
| QUARTER                      | NEW CLUB GOAL | NEW CLUBS | DROPPED CLUBS |  |
| JULY/AUG/SEPT<br>OCT/NOV/DEC | 0<br>0        | 0<br>0    | 0<br>0        |  |
| JAN/FEB/MAR<br>APR/MAY/JUNE  | 1<br>0        | 0<br>0    | 0             |  |

## GOALS AND ACTUAL NEW CLUBS CUMULATIVE