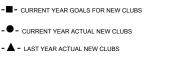

| Members               |                           |                         |                                              |  |
|-----------------------|---------------------------|-------------------------|----------------------------------------------|--|
| RESULTS FOR 2017-2018 |                           |                         |                                              |  |
| QUARTER               | MEMBER GROWTH NET<br>GOAL | MEMBER GROWTH<br>ACTUAL | DROPPED MEMBERS ACTUAL (including transfers) |  |
| JULY/AUG/SEPT         | -13                       | 34                      | 52                                           |  |
| OCT/NOV/DEC           | -5                        | 6                       | 7                                            |  |
| JAN/FEB/MAR           | 34                        | 0                       | 0                                            |  |
| APR/MAY/JUNE          | 0                         | 0                       | 0                                            |  |

## GOALS AND ACTUAL MEMBERS CUMULATIVE

| ■ - MEMBER  | GROWTH NET GOAL      |  |
|-------------|----------------------|--|
| • - MEMBER  | GROWTH ACTUAL        |  |
| A - LAST YE | AR MEMBERSHIP ACTUAL |  |